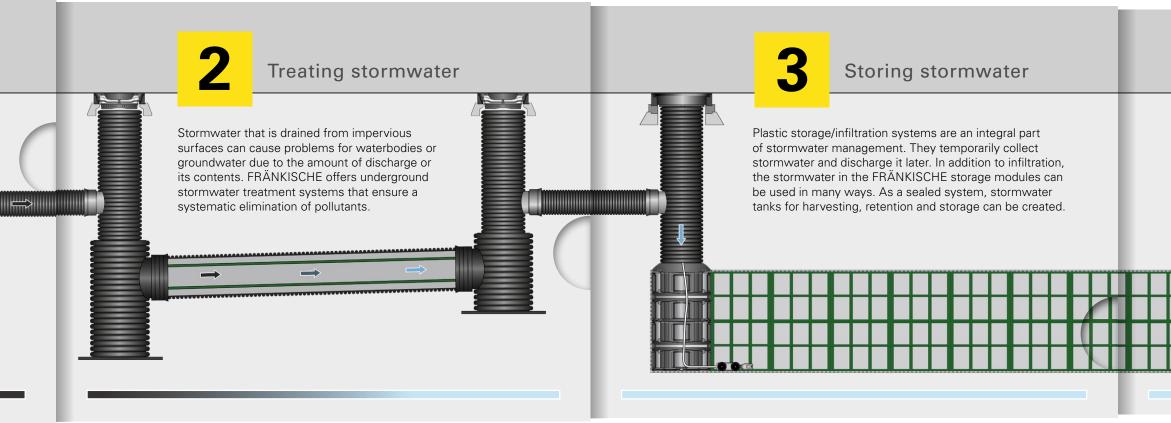

## Discharging stormwater

Sustainable stormwater management mainly depends on the controlled discharge of stormwater from different structures. For this purpose, FRÄNKISCHE offers readyto-connect shafts featuring vortex throttle technology depending on the protection requirements of the waterbody and the requirements regarding maintenance and operation.