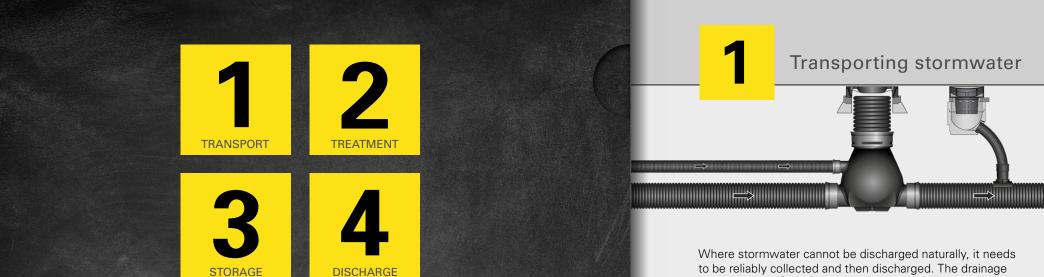

## 4 MISSIONS – 1 SOLUTION STORMWATER IS OUR COMPETENCE

Where stormwater cannot be discharged naturally, it needs to be reliably collected and then discharged. The drainage systems by FRÄNKISCHE reliably and sustainably meet all the requirements in handling polluted surface water and infiltration water in road drainage.