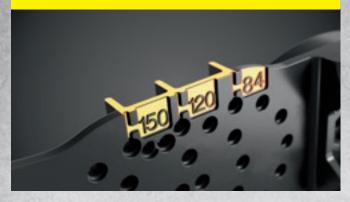

## FRÄNKISCHE

Easy installation thanks to large and clear labelling

360° fixing possibility for flexible positioning of the wall mount elbows

Unique multi-purpose bolt with three fixing options: wrench width 6, Z2 cross recess and 1/4" bit holder