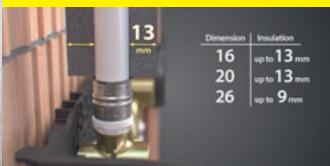

## FRÄNKISCHE

We have often been ahead of our time with the alpex system.

Just like we are now with the alpex wall connection.

Manufactured in-house from regrind – torsion-resistant like metal

Ideal installation depth for different insulation thicknesses