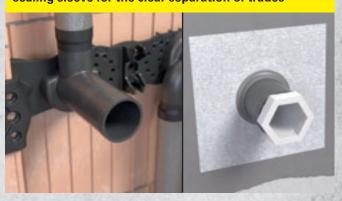

Two in one – alpex sealing for noise separation and as sealing sleeve for the clear separation of trades

Complete flexibility thanks to the integrated Siphon-

Comprehensive alpex wall connection range