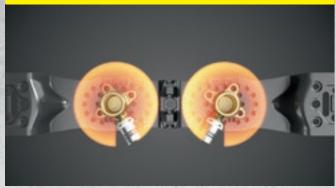

## FRÄNKISCHE

We have often been ahead of our time with the alpex system.

Just like we are now with the alpex wall connection.

Manufactured in-house from regrind – torsion-resistant like metal

Ideal installation depth for different insulation thicknesses

## FRÄNKISCHE

Easy installation thanks to large and clear labelling

360° fixing possibility for flexible positioning of the wall mount elbows

Unique multi-purpose bolt with three fixing options: wrench width 6, Z2 cross recess and 1/4" bit holder