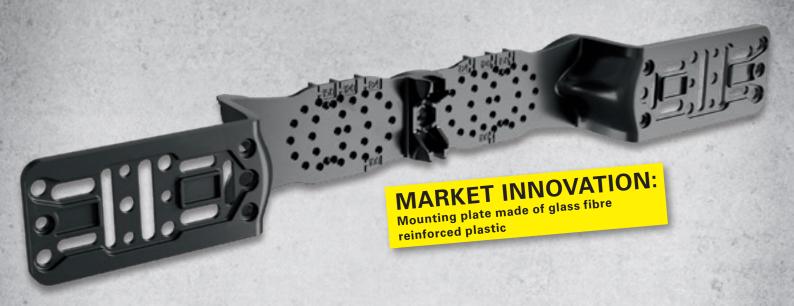

## FRÄNKISCHE

We have often been ahead of our time with the alpex system.

Just like we are now with the alpex wall connection.

Manufactured in-house from regrind – torsion-resistant like metal

Ideal installation depth for different insulation thicknesses