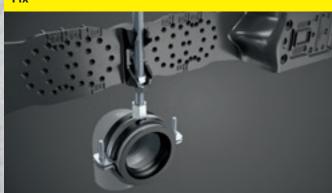

Two in one – alpex sealing for noise separation and as sealing sleeve for the clear separation of trades

Complete flexibility thanks to the integrated Siphon-

Comprehensive alpex wall connection range