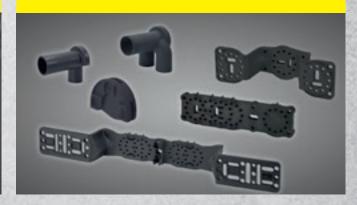

## FRÄNKISCHE

We have often been ahead of our time with the alpex system.

Just like we are now with the alpex wall connection.

Manufactured in-house from regrind – torsion-resistant like metal

Ideal installation depth for different insulation thicknesses

## FRÄNKISCHE

Easy installation thanks to large and clear labelling

360° fixing possibility for flexible positioning of the wall mount elbows

Unique multi-purpose bolt with three fixing options: wrench width 6, Z2 cross recess and 1/4" bit holder

Two in one – alpex sealing for noise separation and as sealing sleeve for the clear separation of trades

Complete flexibility thanks to the integrated Siphon-

Comprehensive alpex wall connection range