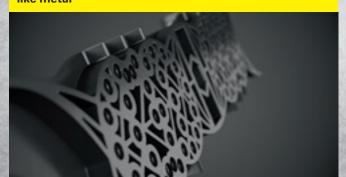

## FRÄNKISCHE

We have often been ahead of our time with the alpex system.

Just like we are now with the alpex wall connection.

Manufactured in-house from regrind – torsion-resistant like metal

Ideal installation depth for different insulation thicknesses