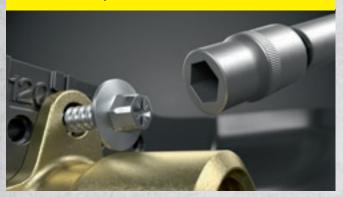

## FRÄNKISCHE

Easy installation thanks to large and clear labelling

360° fixing possibility for flexible positioning of the wall mount elbows

Unique multi-purpose bolt with three fixing options: wrench width 6, Z2 cross recess and 1/4" bit holder