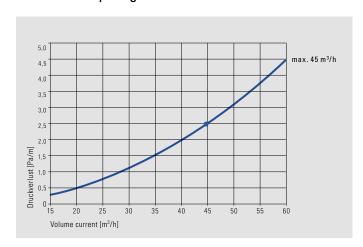

terial, odourless

#### Additives

inner pipe optional with antistatic and antibacterial additives; tested and confirmed acc. to EN\_ISO\_846-A

#### Type of pipe

multi-layer, corrugated outside, smooth inside

# Bending radius

horizontal at least 60 cm

#### Air flow direction

ventilation and exhaust

#### Color and packaging

acc. to customer requirements

### **Benefits**

- low pressure drop
- high sound insulation
- easy to clean
- tread stable
- flow optimized
- high volume flows

# Nominal pipe diameters

| Type [mm] | B <sub>A</sub> [mm] | H <sub>A</sub> [mm] | Roll length [m] | PU[m] |
|-----------|---------------------|---------------------|-----------------|-------|
| 132x52    | 132                 | 52                  | 20              | 280   |

## Pressure drop diagram