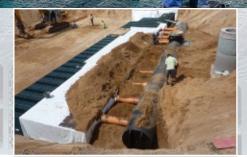

The total area connected to the infiltration system is 66,390 m<sup>2</sup>.

Due to the dimensions of the system, corresponding distribution units DN 1000 were included in the design to ensure optimal feeding of the infiltration system.

### Scope of delivery:

Due to the modular design, quick and smooth completion of the project was possible in just a short time period. A total of 3,820 Rigofill inspect blocks, 34 QuadroControl shafts, as well as two distribution structures DN 1000 with a length of approx. 18.0 m and two distribution structures DN 1000 with a length of approx. 5.0 m were used.