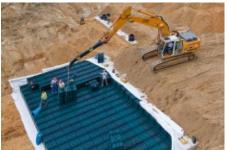

### Scope of delivery:

Due to the modular design, quick and smooth completion of the project was possible in just a short time period. A total of 3,820 Rigofill inspect blocks, 34 QuadroControl shafts, as well as two distribution structures DN 1000 with a length of approx. 18.0 m and two distribution structures DN 1000 with a length of approx. 5.0 m were used.

### **Specific features:**

- Just-in-time delivery
- Installation depth of Rigofill inspect blocks of up to 6 m
- High load owing to truck traffic
- Structures for optimal water distribution in the infiltration system
- Front-head installation prompted by the situation at the construction site
- Installation of up to 800 blocks per day
- Very short construction period; installation of Rigofill inspect blocks within 6 days only