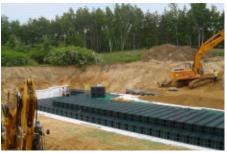

### Scope of delivery:

Due to the modular design, quick and smooth completion of the project was possible in just a short time period. A total of 3,820 Rigofill inspect blocks, 34 QuadroControl shafts, as well as two distribution structures DN 1000 with a length of approx. 18.0 m and two distribution structures DN 1000 with a length of approx. 5.0 m were used.

### **Specific features:**

- Just-in-time delivery
- Installation depth of Rigofill inspect blocks of up to 6 m
- High load owing to truck traffic
- Structures for optimal water distribution in the infiltration system
- Front-head installation prompted by the situation at the construction site
- Installation of up to 800 blocks per day
- Very short construction period; installation of Rigofill inspect blocks within 6 days only