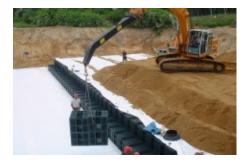

### Scope of delivery:

Due to the modular design, quick and smooth completion of the project was possible in just a short time period. A total of 3,820 Rigofill inspect blocks, 34 QuadroControl shafts, as well as two distribution structures DN 1000 with a length of approx. 18.0 m and two distribution structures DN 1000 with a length of approx. 5.0 m were used.

### **Specific features:**

- Just-in-time delivery
- Installation depth of Rigofill inspect blocks of up to 6 m
- High load owing to truck traffic
- Structures for optimal water distribution in the infiltration system
- Front-head installation prompted by the situation at the construction site
- Installation of up to 800 blocks per day
- Very short construction period; installation of Rigofill inspect blocks within 6 days only